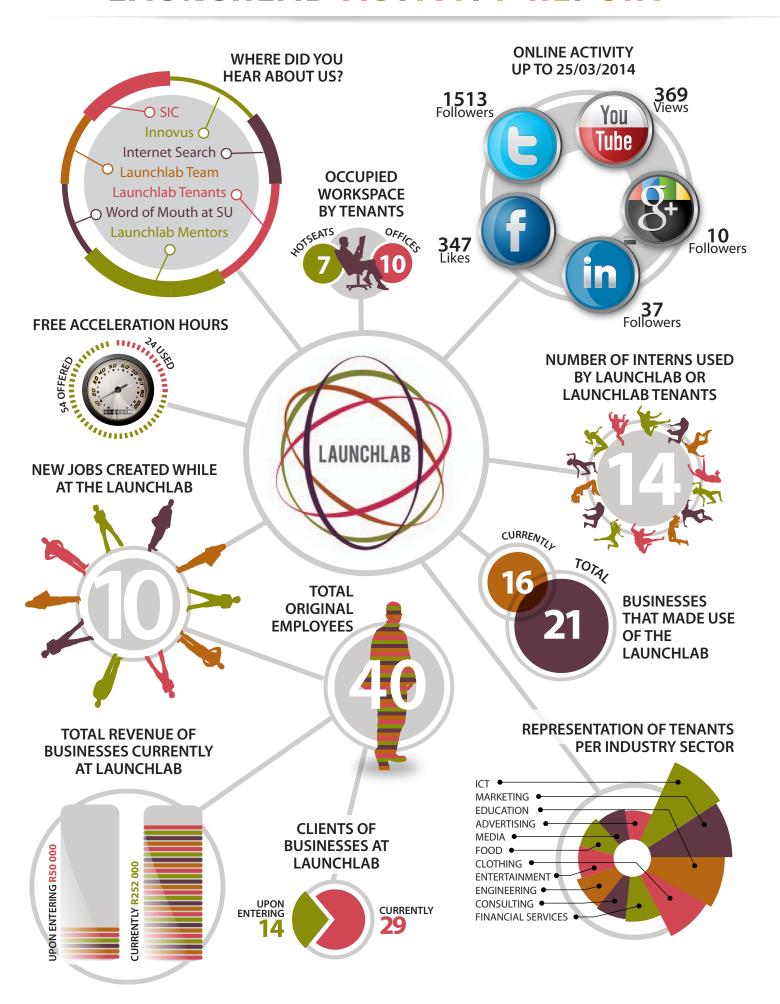

## Where did you hear about us?

Information includes current companies and those that left the LaunchLab.

#### Representation of tenants per industry sector

Information includes current companies and those that left the LaunchLab.

# Number of interns used by the LaunchLab and LaunchLab tenants

Total interns used since the start of the LaunchLab

#### 40:10

The "40" refers to the original number of employees in businesses when they started at the LaunchLab including current companies and those who passed through the LaunchLab. The "10" refers to the number of jobs created in the time that these businesses spent at the LaunchLab.

# Clients of businesses currently at the LaunchLab

This information is for the current 16 tenants at the LaunchLab. This growth is over the whole period since the tenants could make use of the facilities in 2013 up to the beginning of February 2014.

## Total revenue of businesses currently at the LaunchLab

The growth in revenue is for the current 16 tenants at the LaunchLab. This growth is over the whole period since the tenants could make use of the facilities in 2013 up to the beginning of February 2014.